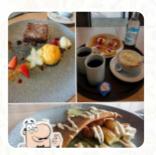

This restaurant offers a magnificent view of the fjords and the food was also beautiful. Try the crab soup I've ever had. Although the restaurant is expensive, but you get an amazing experience on the mountain. You also have outdoor seating to enjoy the sun and enjoy your meals and drinks. <a href="restaurant">read more</a>. You can use the WiFi of the restaurant at no extra cost, And into the accessible spaces also come visitors with wheelchairs or physical limitations. If the weather conditions are right, you can also eat outside. Hoven from Loen is a good place for a bar to have a beer after work and be able to hang out with friends, In addition, the cocktail menu that is offered in this established eatery is impressive. It offers a diverse variety of beers from the region and the whole world. In addition, they proffer you tasty seafood dishes, Don't miss the chance to try the tasty pizza, prepared straight out from the oven in an original way.