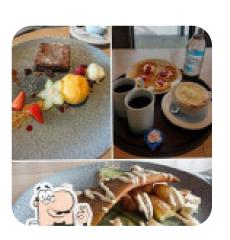

This restaurant offers a magnificent view of the fjords and the food was also beautiful. Try the crab soup I've ever had. Although the restaurant is expensive, but you get an amazing experience on the mountain. You also have outdoor seating to enjoy the sun and enjoy your meals and drinks. <a href="restaurant">read more</a>. You can use the WiFi of the restaurant at no extra cost, And into the accessible spaces also come visitors with wheelchairs or physical limitations. If the weather conditions are right, you can also eat outside. Hoven from Loen is a good place for a bar to have a beer after work and be able to hang out with friends, In addition, the cocktail menu that is offered in this established eatery is impressive. It offers a diverse variety of beers from the region and the whole world. In addition, they proffer you tasty seafood dishes, Don't miss the chance to try the tasty pizza, prepared straight out from the oven in an original way.