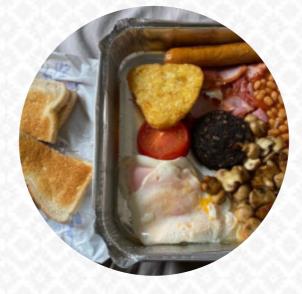

If you want a filling breakfast at a very reasonable price this is the place for you ! With it's traditional feel and excellent service this cafe will take some beating. Still Covid conscious they maintain a very high standard of cleanliness throughout, and the staff are always polite, courteous and welcoming. Give it a go folks ... read more. The premises on site are wheelchair accessible and can also be used with a wheelchair or physical disabilities, Depending on the weather, you can also sit outside and be served. What User doesn't like about Sunshine Cafe: The owner of this cafe has recently rented the kebab shop at 43 East Street. Starting Friday 15/9/23 until today Tuesday 19/9/23 he has been flytipping waste including rotting meat in the car park where Iceland used to be. He has been very rude to residents including swearing at us and threatening to get us kicked out of our flats when we complained about the flytipping and told him to clear up his rubbish. read more. At Sunshine Cafe in Bristol, there's a hearty brunch in the morning where you can eat as much as you want feast, Here you'll find sweet pastries and cake, simple snacks and chilled refreshments and hot beverages.