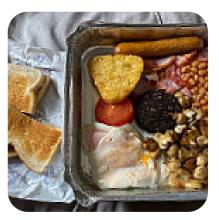

If you want a filling breakfast at a very reasonable price this is the place for you ! With it's traditional feel and excellent service this cafe will take some beating. Still Covid conscious they maintain a very high standard of cleanliness throughout, and the staff are always polite, courteous and welcoming. Give it a go folks ... read more. The premises on site are wheelchair accessible and can also be used with a wheelchair or physical disabilities, Depending on the weather, you can also sit outside and be served. What User doesn't like about Sunshine Cafe: The owner of this cafe has recently rented the kebab shop at 43 East Street. Starting Friday 15/9/23 until today Tuesday 19/9/23 he has been flytipping waste including rotting meat in the car park where Iceland used to be. He has been very rude to residents including swearing at us and threatening to get us kicked out of our flats when we complained about the flytipping and told him to clear up his rubbish. read more. At Sunshine Cafe in Bristol, there's a hearty brunch in the morning where you can eat as much as you want feast, Here you'll find sweet pastries and cake, simple snacks and chilled refreshments and hot beverages.