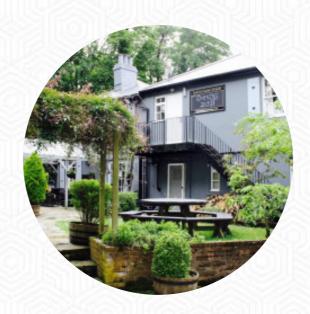

# The Barley Mow Menu

https://menuweb.menu Tandridge Lane, Pendle, United Kingdom +441883713770

Here you can find the menu of The Barley Mow in Pendle. At the moment, there are 28 dishes and drinks on the food list. Our dining room and pub lunch menus are available six days a week, with the Sunday lunch menu available on Sundays. The bar snack menu is offered every day from noon until closing. Our establishment has undergone extensive refurbishment, from the car park to the patio, gardens, bar, kitchen, and beautifully redecorated dining rooms - all done with good taste, style, and respect for the building's heritage.