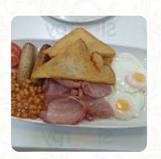

The £6.95 full breakfast was a disgrace one like warm cheap sausage, one reheated piece of bacon which a Jack hammer was required to break up, overheated like warm beans, hash brown was ok as was the toast, the fried egg had bites of shell in it. All in all the place was a mess and the food shocking. I would stay clear of this place and avoid at all cost. M &S is cheaper and the food is good <a href="read more">read more</a>. Enjoy the delicious dishes and enjoy the magnificent view of the local **places of importance** at the restaurant, here they serve a comprehensive brunch for breakfast. Of course, we must not forget the comprehensive selection of coffee and tea specialties in this locale, You'll also find tasty bites, cake, simple snacks and chilled refreshments and hot drinks here.