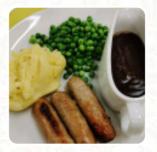

The £6.95 full breakfast was a disgrace one like warm cheap sausage, one reheated piece of bacon which a Jack hammer was required to break up, overheated like warm beans, hash brown was ok as was the toast, the fried egg had bites of shell in it. All in all the place was a mess and the food shocking. I would stay clear of this place and avoid at all cost. M &S is cheaper and the food is good <a href="read more">read more</a>. Enjoy the delicious dishes and enjoy the magnificent view of the local **places of importance** at the restaurant, here they serve a comprehensive brunch for breakfast. Of course, we must not forget the comprehensive selection of coffee and tea specialties in this locale, You'll also find tasty bites, cake, simple snacks and chilled refreshments and hot drinks here.