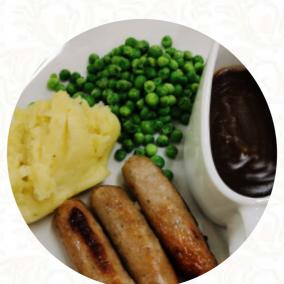

The £6.95 full breakfast was a disgrace one like warm cheap sausage, one reheated piece of bacon which a Jack hammer was required to break up, overheated like warm beans, hash brown was ok as was the toast, the fried egg had bites of shell in it. All in all the place was a mess and the food shocking. I would stay clear of this place and avoid at all cost. M &S is cheaper and the food is good <a href="read more">read more</a>. Enjoy the delicious dishes and enjoy the magnificent view of the local **places of importance** at the restaurant, here they serve a comprehensive brunch for breakfast. Of course, we must not forget the comprehensive selection of coffee and tea specialties in this locale, You'll also find tasty bites, cake, simple snacks and chilled refreshments and hot drinks here.