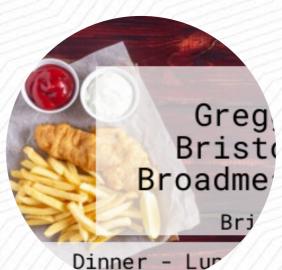

Greggs is fantastic, most times you can eat for less than a fiver. The main thing that stands out with Greggs is that they are a great donater to the homeless centres around the UK. The most recent one I have discovered is that they operate a system that helps out a homeless person is the Billy Chip, you can buy the chip for £2:00, give it to someone that is either begging or are genuinely homeless, so that they can... <u>read more</u>. A roundtrip through Great Britain without getting on a plane is absolutely possible when it comes to culinary delights: Greggs Bristol Broadmead in Bristol traditionally shines for example with **Fish and Chips**, <u>mashed potatoes</u> or roast with Yorkshire Pudding and for dessert a delicious Trifle, Inthemorning a delicious brunch is offered here.