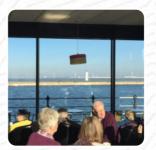

## Caffe Cream Menu

https://menuweb.menu

Marine Point, WIRRAL, United Kingdom

+441515389469 - http://www.facebook.com/caffecreamofnewbrighton

Here you can find the menu of Caffe Cream in WIRRAL. At the moment, there are 16 menus and drinks on the card. Caffe Cream in New Brighton has long been a beloved spot for its ice cream and cozy atmosphere, but recent visits have revealed a decline in service quality and product availability. While the café offers a variety of delicious flavors, many popular options have been repeatedly sold out. Some patrons have expressed disappointment with unclean tables and inattentive staff. However, the café still shines with its inviting ambiance, excellent mochas, and unique vegan options, alongside accommodating and friendly staff. As the seaside destination continues to draw locals and visitors alike, consistent attention to service and cleanliness is essential for maintaining its charming reputation.