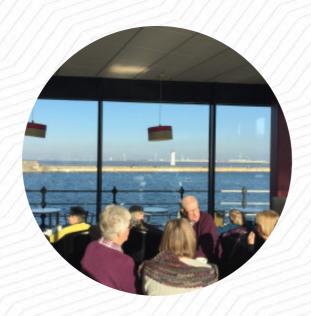

## Caffe Cream Menu

https://menuweb.menu

Marine Point, WIRRAL, United Kingdom

+441515389469 - http://www.facebook.com/caffecreamofnewbrighton

Here you can find the menu of Caffe Cream in WIRRAL. At the moment, there are 16 menus and drinks on the card. Caffe Cream in New Brighton has long been a beloved spot for its ice cream and cozy atmosphere, but recent visits have revealed a decline in service quality and product availability. While the café offers a variety of delicious flavors, many popular options have been repeatedly sold out. Some patrons have expressed disappointment with unclean tables and inattentive staff. However, the café still shines with its inviting ambiance, excellent mochas, and unique vegan options, alongside accommodating and friendly staff. As the seaside destination continues to draw locals and visitors alike, consistent attention to service and cleanliness is essential for maintaining its charming reputation.