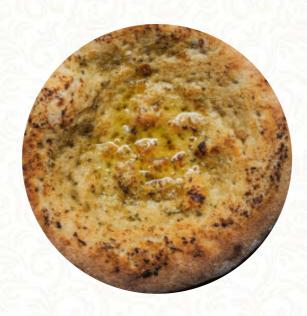

## Flat Earth Pizzas Menu

https://menuweb.menu
Railway Tavern, 2 St Jude St, North London, England, N16 8JT, United Kingdom
+442085250592 - http://www.flatearthpizzas.com







Here you can find the menu of Flat Earth Pizzas in North London. At the moment, there are 28 meals and drinks on the food list. Flat Earth Pizzas in East London is a vegetarian restaurant that is renowned for serving some of the best pizzas in London. The focaccia is a must-try, absolutely divine! The staff is extremely friendly and welcoming.

# Flat Earth Pizzas Menu



### **Entrées**

**CHEESY GARLIC BREAD** 

#### **Pasta**

**MACARONI CHEESE** 

#### **Drinks**

**DRINKS** 

#### **Dessert**

COOKIE

### Indian

**SOFT DRINKS** 

### **Toppings**

**TOPPINGS** 

## **Hot Drinks**

**COFFEE** 

### **Brea