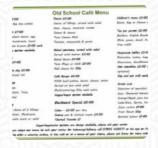

## **Old School Cafe Menu**

https://menuweb.menu

School St, Woodford Halse, Daventry, England, NN11 3RL, United Kingdom +447845430577 - https://www.facebook.com/OldSchoolCafeWoodfordHalse/

## **Old School Cafe Menu**

#### **Opening Hours:**

Tuesday 09:00-16:00 Wednesday 09:00-16:00 Thursday 09:00-16:00 Friday 09:00-16:00 Saturday 09:00-15:00

Saturday 09:00-15:

Old School Cafe Menu

Figs any samble Gains of Silvey, served with solid
in, thereo, mainted review
States A clease
States A c