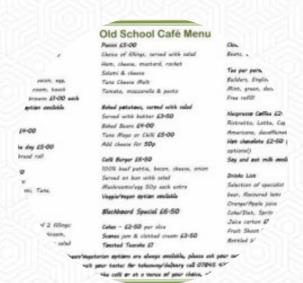

## **Old School Cafe Menu**

https://menuweb.menu

School St, Woodford Halse, Daventry, England, NN11 3RL, United Kingdom +447845430577 - https://www.facebook.com/OldSchoolCafeWoodfordHalse/

## **Old School Cafe Menu**

#### **Opening Hours:**

Tuesday 09:00-16:00 Wednesday 09:00-16:00 Thursday 09:00-16:00 Friday 09:00-16:00 Saturday 09:00-15:00

Saturday 09:00-15:

Old School Cafe Menu

Figs any samble Gains of Silvey, served with solid
in, thereo, mainted review
States A clease
States A c