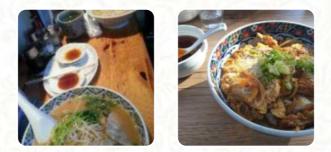

Yamato Menu

https://menulist.menu Rue Francart 11, Elsene, Belgium +3225022893,+3225110200



Here you can find the menu of Yamato in Elsene. At the moment, there are 12 courses and drinks on the food list. You can inquire about <u>changing offers</u> via phone. What <u>User</u> likes about Yamato:

this small family restaurant that doesn't pay a mine, the card is not very large, but the quality of the dishes offered is excellent. We have never been disappointed. beautiful portions, super concept, traditional and authentic one eats at the bar and sees cooking mr. the best belgium ramens. <u>read more</u>. What <u>User</u> doesn't like about Yamato:

the dishes offered are a real delight and a great freshman, who, in my opinion, makes their menu quite small (a dozen dishes offered). service is correct without more, but the warm atmosphere. Japanese dinner enthusiasts will find the