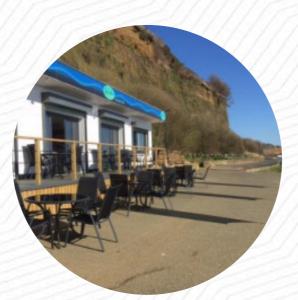

## The Salix Beach Cafe Menu

<u>https://menulist.menu</u> 15 Northcliff Gardens, Shanklin, PO37 6ES, United Kingdom, Isle of Wight +447772056204 - http://thesalixcafe.co.uk/

Here you can find the <u>menu of The Salix Beach Cafe</u> in Isle of Wight. At the moment, there are 14 dishes and drinks on the card. You can inquire about **seasonal or weekly deals** via phone. What <u>User</u> likes about The Salix Beach Cafe:

amazing Ice-Creams friendly place where we have ever been! stunning location with a great view and selection of food and nice little gifts would definitely come back here for something more beautiful eating <u>read more</u>. The restaurant and its rooms are wheelchair accessible and thus usable with a wheelchair or physical disabilities, Depending on the weather conditions, you can also sit outside and have something. WLAN is available at no extra cost. The Salix Beach Cafe from Isle of Wight is a **comfortable coffee house**, where you can enjoy a snack or cake with a warm coffee or a sweet chocolate, At the bar, you can unwind with a freshly tapped beer or other alcoholic and non-alcoholic drinks. If you decide to come for breakfast, you are offered a versatile brunch, Particularly fans of the English cuisine are excited about the extensive diversity of traditional meals and love the typical English cuisine.