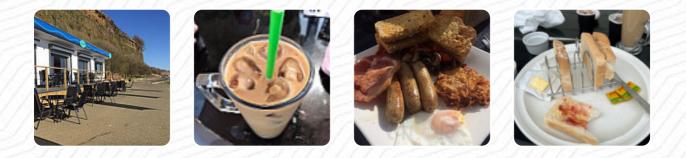

amazing Ice-Creams friendly place where we have ever been! stunning location with a great view and selection of food and nice little gifts would definitely come back here for something more beautiful eating <u>read more</u>. The restaurant and its rooms are wheelchair accessible and thus usable with a wheelchair or physical disabilities, Depending on the weather conditions, you can also sit outside and have something. WLAN is available at no extra cost. The Salix Beach Cafe from Isle of Wight is a **comfortable coffee house**, where you can enjoy a snack or cake with a warm coffee or a sweet chocolate, At the bar, you can unwind with a freshly tapped beer or other alcoholic and non-alcoholic drinks. If you decide to come for breakfast, you are offered a versatile brunch, Particularly fans of the English cuisine are excited about the extensive diversity of traditional meals and love the typical English cuisine.

## Breakfast Menu

ENGLISH BREAKFAST

COFFEE