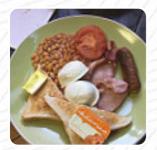

# Ingredients Used

**PICKLE** 

MILK

**SAUSAGE** 

**CHOCOLATE** 

**BACON** 

**HAM** 

**CHEESE** 