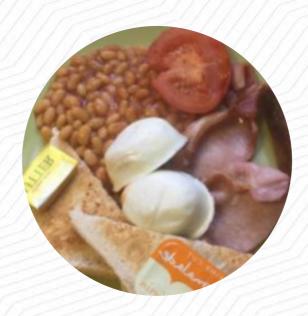

# Ingredients Used

**PICKLE** 

MILK

**SAUSAGE** 

**CHOCOLATE** 

**BACON** 

**HAM** 

**CHEESE** 