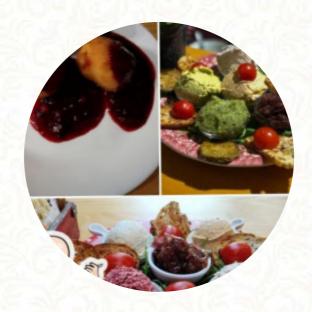

### **Appetizers**

**EMPANADAS** 

#### Antipasti - starters

**CARPACCIO** 

# These types of dishes are being served

**FISH** 

**ICE CREAM** 