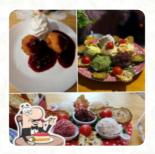

#### Antipasti - starters

**CARPACCIO** 

# These types of dishes are being served

**FISH** 

**ICE CREAM** 