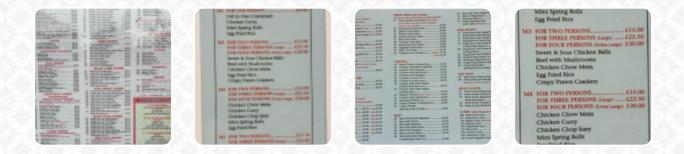

| 56 86.0                                                                                                                                                                                                                                                                                                                                                                                                                                                                                                                                                                                                                                                                                                                                                                                                                                                                                                                                                                                                                                                                                                                                                                                                                                                                                                                                                                                                                                                                                                                                                                                                                                                                                                                                                                                                                                                                            | Taxa and                                                                                                                                                                                                                                                                                                                                                                                                                                                                                                                                                                                                                                                                                            | Summers.       | -              | 15.00   |
|------------------------------------------------------------------------------------------------------------------------------------------------------------------------------------------------------------------------------------------------------------------------------------------------------------------------------------------------------------------------------------------------------------------------------------------------------------------------------------------------------------------------------------------------------------------------------------------------------------------------------------------------------------------------------------------------------------------------------------------------------------------------------------------------------------------------------------------------------------------------------------------------------------------------------------------------------------------------------------------------------------------------------------------------------------------------------------------------------------------------------------------------------------------------------------------------------------------------------------------------------------------------------------------------------------------------------------------------------------------------------------------------------------------------------------------------------------------------------------------------------------------------------------------------------------------------------------------------------------------------------------------------------------------------------------------------------------------------------------------------------------------------------------------------------------------------------------------------------------------------------------|-----------------------------------------------------------------------------------------------------------------------------------------------------------------------------------------------------------------------------------------------------------------------------------------------------------------------------------------------------------------------------------------------------------------------------------------------------------------------------------------------------------------------------------------------------------------------------------------------------------------------------------------------------------------------------------------------------|----------------|----------------|---------|
| 17 Barg                                                                                                                                                                                                                                                                                                                                                                                                                                                                                                                                                                                                                                                                                                                                                                                                                                                                                                                                                                                                                                                                                                                                                                                                                                                                                                                                                                                                                                                                                                                                                                                                                                                                                                                                                                                                                                                                            | Distance into the                                                                                                                                                                                                                                                                                                                                                                                                                                                                                                                                                                                                                                                                                   | alas Section   |                | AL 191  |
| 27 Bank                                                                                                                                                                                                                                                                                                                                                                                                                                                                                                                                                                                                                                                                                                                                                                                                                                                                                                                                                                                                                                                                                                                                                                                                                                                                                                                                                                                                                                                                                                                                                                                                                                                                                                                                                                                                                                                                            | Name and                                                                                                                                                                                                                                                                                                                                                                                                                                                                                                                                                                                                                                                                                            | Charles Rep.   | 100            |         |
| 1000                                                                                                                                                                                                                                                                                                                                                                                                                                                                                                                                                                                                                                                                                                                                                                                                                                                                                                                                                                                                                                                                                                                                                                                                                                                                                                                                                                                                                                                                                                                                                                                                                                                                                                                                                                                                                                                                               | art. been been                                                                                                                                                                                                                                                                                                                                                                                                                                                                                                                                                                                                                                                                                      | 0.00           |                | 43.10   |
| BC Fairs                                                                                                                                                                                                                                                                                                                                                                                                                                                                                                                                                                                                                                                                                                                                                                                                                                                                                                                                                                                                                                                                                                                                                                                                                                                                                                                                                                                                                                                                                                                                                                                                                                                                                                                                                                                                                                                                           | Papers while it                                                                                                                                                                                                                                                                                                                                                                                                                                                                                                                                                                                                                                                                                     | Carport Rep.   | - C            |         |
| 1000                                                                                                                                                                                                                                                                                                                                                                                                                                                                                                                                                                                                                                                                                                                                                                                                                                                                                                                                                                                                                                                                                                                                                                                                                                                                                                                                                                                                                                                                                                                                                                                                                                                                                                                                                                                                                                                                               | And Designed                                                                                                                                                                                                                                                                                                                                                                                                                                                                                                                                                                                                                                                                                        | 1.1            |                | 43.00   |
| 81 Bars                                                                                                                                                                                                                                                                                                                                                                                                                                                                                                                                                                                                                                                                                                                                                                                                                                                                                                                                                                                                                                                                                                                                                                                                                                                                                                                                                                                                                                                                                                                                                                                                                                                                                                                                                                                                                                                                            | Disease setting                                                                                                                                                                                                                                                                                                                                                                                                                                                                                                                                                                                                                                                                                     | Catherine      | 1.00           | 43.39   |
| ALC: Note                                                                                                                                                                                                                                                                                                                                                                                                                                                                                                                                                                                                                                                                                                                                                                                                                                                                                                                                                                                                                                                                                                                                                                                                                                                                                                                                                                                                                                                                                                                                                                                                                                                                                                                                                                                                                                                                          | the Steel Brit                                                                                                                                                                                                                                                                                                                                                                                                                                                                                                                                                                                                                                                                                      | -              | and succession | 43.36   |
| Sec. Spec                                                                                                                                                                                                                                                                                                                                                                                                                                                                                                                                                                                                                                                                                                                                                                                                                                                                                                                                                                                                                                                                                                                                                                                                                                                                                                                                                                                                                                                                                                                                                                                                                                                                                                                                                                                                                                                                          | Income King Pa                                                                                                                                                                                                                                                                                                                                                                                                                                                                                                                                                                                                                                                                                      | and the second | -              | 43.86   |
| 10. Cáy                                                                                                                                                                                                                                                                                                                                                                                                                                                                                                                                                                                                                                                                                                                                                                                                                                                                                                                                                                                                                                                                                                                                                                                                                                                                                                                                                                                                                                                                                                                                                                                                                                                                                                                                                                                                                                                                            | er King Kenn                                                                                                                                                                                                                                                                                                                                                                                                                                                                                                                                                                                                                                                                                        | a in Peting    | Changel and    | 44.36   |
|                                                                                                                                                                                                                                                                                                                                                                                                                                                                                                                                                                                                                                                                                                                                                                                                                                                                                                                                                                                                                                                                                                                                                                                                                                                                                                                                                                                                                                                                                                                                                                                                                                                                                                                                                                                                                                                                                    | er King Street                                                                                                                                                                                                                                                                                                                                                                                                                                                                                                                                                                                                                                                                                      |                |                |         |
| and the second sec | Design Radie Bar                                                                                                                                                                                                                                                                                                                                                                                                                                                                                                                                                                                                                                                                                    | Challe days    | -              | 44.88   |
|                                                                                                                                                                                                                                                                                                                                                                                                                                                                                                                                                                                                                                                                                                                                                                                                                                                                                                                                                                                                                                                                                                                                                                                                                                                                                                                                                                                                                                                                                                                                                                                                                                                                                                                                                                                                                                                                                    | 1000                                                                                                                                                                                                                                                                                                                                                                                                                                                                                                                                                                                                                                                                                                |                |                |         |
| DALLS, DAL                                                                                                                                                                                                                                                                                                                                                                                                                                                                                                                                                                                                                                                                                                                                                                                                                                                                                                                                                                                                                                                                                                                                                                                                                                                                                                                                                                                                                                                                                                                                                                                                                                                                                                                                                                                                                                                                         | Late .                                                                                                                                                                                                                                                                                                                                                                                                                                                                                                                                                                                                                                                                                              |                |                |         |
| Sec. Beller                                                                                                                                                                                                                                                                                                                                                                                                                                                                                                                                                                                                                                                                                                                                                                                                                                                                                                                                                                                                                                                                                                                                                                                                                                                                                                                                                                                                                                                                                                                                                                                                                                                                                                                                                                                                                                                                        | Post Chinese                                                                                                                                                                                                                                                                                                                                                                                                                                                                                                                                                                                                                                                                                        | a barra        |                | 24.00   |
|                                                                                                                                                                                                                                                                                                                                                                                                                                                                                                                                                                                                                                                                                                                                                                                                                                                                                                                                                                                                                                                                                                                                                                                                                                                                                                                                                                                                                                                                                                                                                                                                                                                                                                                                                                                                                                                                                    | o Children in                                                                                                                                                                                                                                                                                                                                                                                                                                                                                                                                                                                                                                                                                       |                | Comment        |         |
| (Ring)                                                                                                                                                                                                                                                                                                                                                                                                                                                                                                                                                                                                                                                                                                                                                                                                                                                                                                                                                                                                                                                                                                                                                                                                                                                                                                                                                                                                                                                                                                                                                                                                                                                                                                                                                                                                                                                                             | Same Station in                                                                                                                                                                                                                                                                                                                                                                                                                                                                                                                                                                                                                                                                                     | deal in the    |                | 123.000 |
|                                                                                                                                                                                                                                                                                                                                                                                                                                                                                                                                                                                                                                                                                                                                                                                                                                                                                                                                                                                                                                                                                                                                                                                                                                                                                                                                                                                                                                                                                                                                                                                                                                                                                                                                                                                                                                                                                    |                                                                                                                                                                                                                                                                                                                                                                                                                                                                                                                                                                                                                                                                                                     |                |                |         |
| SALLS.                                                                                                                                                                                                                                                                                                                                                                                                                                                                                                                                                                                                                                                                                                                                                                                                                                                                                                                                                                                                                                                                                                                                                                                                                                                                                                                                                                                                                                                                                                                                                                                                                                                                                                                                                                                                                                                                             | ALC: NOTE OF                                                                                                                                                                                                                                                                                                                                                                                                                                                                                                                                                                                                                                                                                        |                |                |         |
|                                                                                                                                                                                                                                                                                                                                                                                                                                                                                                                                                                                                                                                                                                                                                                                                                                                                                                                                                                                                                                                                                                                                                                                                                                                                                                                                                                                                                                                                                                                                                                                                                                                                                                                                                                                                                                                                                    | a ar bear ting                                                                                                                                                                                                                                                                                                                                                                                                                                                                                                                                                                                                                                                                                      | Course in      | and the second | 43.00   |
|                                                                                                                                                                                                                                                                                                                                                                                                                                                                                                                                                                                                                                                                                                                                                                                                                                                                                                                                                                                                                                                                                                                                                                                                                                                                                                                                                                                                                                                                                                                                                                                                                                                                                                                                                                                                                                                                                    | the beau of the                                                                                                                                                                                                                                                                                                                                                                                                                                                                                                                                                                                                                                                                                     |                |                | 04.38   |
|                                                                                                                                                                                                                                                                                                                                                                                                                                                                                                                                                                                                                                                                                                                                                                                                                                                                                                                                                                                                                                                                                                                                                                                                                                                                                                                                                                                                                                                                                                                                                                                                                                                                                                                                                                                                                                                                                    | the local Line                                                                                                                                                                                                                                                                                                                                                                                                                                                                                                                                                                                                                                                                                      |                |                |         |
|                                                                                                                                                                                                                                                                                                                                                                                                                                                                                                                                                                                                                                                                                                                                                                                                                                                                                                                                                                                                                                                                                                                                                                                                                                                                                                                                                                                                                                                                                                                                                                                                                                                                                                                                                                                                                                                                                    | a Roday States                                                                                                                                                                                                                                                                                                                                                                                                                                                                                                                                                                                                                                                                                      |                |                | 10.00   |
|                                                                                                                                                                                                                                                                                                                                                                                                                                                                                                                                                                                                                                                                                                                                                                                                                                                                                                                                                                                                                                                                                                                                                                                                                                                                                                                                                                                                                                                                                                                                                                                                                                                                                                                                                                                                                                                                                    | Odd Donas Killing                                                                                                                                                                                                                                                                                                                                                                                                                                                                                                                                                                                                                                                                                   |                | Control Studie |         |
|                                                                                                                                                                                                                                                                                                                                                                                                                                                                                                                                                                                                                                                                                                                                                                                                                                                                                                                                                                                                                                                                                                                                                                                                                                                                                                                                                                                                                                                                                                                                                                                                                                                                                                                                                                                                                                                                                    | of its Party Public                                                                                                                                                                                                                                                                                                                                                                                                                                                                                                                                                                                                                                                                                 |                |                | 43.000  |
|                                                                                                                                                                                                                                                                                                                                                                                                                                                                                                                                                                                                                                                                                                                                                                                                                                                                                                                                                                                                                                                                                                                                                                                                                                                                                                                                                                                                                                                                                                                                                                                                                                                                                                                                                                                                                                                                                    | and the second se |                |                | 1.1.1.1 |
|                                                                                                                                                                                                                                                                                                                                                                                                                                                                                                                                                                                                                                                                                                                                                                                                                                                                                                                                                                                                                                                                                                                                                                                                                                                                                                                                                                                                                                                                                                                                                                                                                                                                                                                                                                                                                                                                                    |                                                                                                                                                                                                                                                                                                                                                                                                                                                                                                                                                                                                                                                                                                     |                |                |         |