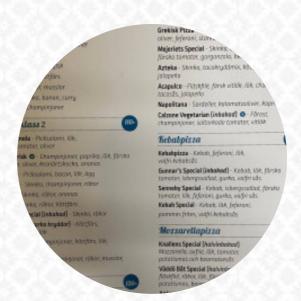

#### Anchor Pizzeria Menu

https://menulist.menu Grisslehamnsvägen 2, 764 31 Väddö, Sweden, Aelmsta









Here you can find the menu of Anchor Pizzeria in Aelmsta. At the moment, there are 15 meals and drinks on the food list. You can inquire about <u>seasonal or weekly deals</u> via phone. What <u>User</u> likes about Anchor Pizzeria: Imagine being able to enjoy a good dinner while listening to Sven-Ingvar's music the whole time. Just saying wow. Class on it greets a fan Service: Dine in Meal type: Dinner Price per person: kr 200–300 Food: 4 Service: 5 Atmosphere: 4 Recommended dishes: Elmsta Special, Kocken Väljer <u>read more</u>. What <u>User</u> doesn't like about Anchor Pizzeria:

Nice place if you just want to have a beer. Friendly staff. Unfortunately, the pizza I got was ve