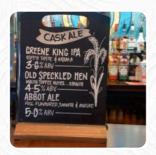

# **Eager Poet Menu**

https://menuweb.menu
2 Tower Dr, Neath Hill, Milton Keynes MK14 6JY, United Kingdom
+441908607208 - https://www.greeneking.co.uk/pubs/buckinghamshire/eager-poet





# **Eager Poet Menu**



#### **Fish Dishes**

**FISH AND CHIPS** 

### **Drinks**

**DRINKS** 

## **Starters & Salads**

**POTATO CHIPS** 

#### **Bread**

**GARLIC BREAD** 

## **Restaurant Category**

**VEGETARIAN** 

## **Entrées**

**ONION RINGS** 

**CHEESY GARLIC BREAD** 

# **Ingredients Used**

**ONION** 

**GARLIC** 

**BEEF** 

# These Types Of Dishes Are Being Served

**FISH** 

**TUNA STEAK** 

**CHICKEN** 

**BREAD** 

**ROAST BEEF** 

# **Eager Poet**

2 Tower Dr, Neath Hill, Milton Keynes MK14 6JY, United Kingdom

#### **Opening Hours:**

Monday 11:00-23:00 Tuesday 11:00-23:00 Wednesday 11:00-23:00 Thursday 11:00-23:00 Friday 11:00-00:00 Saturday 11:00-00:00 Sunday 11:00-23:00

Made with menuweb.menu