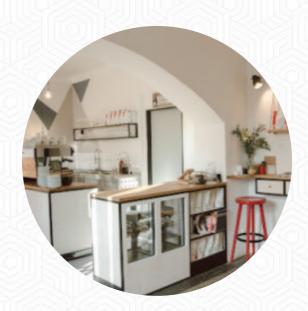

## Café Jen

Kodaňská 37, 101 00 Praha 10-Vršovice, Czechia, Karlin, Czech Republic **Opening Hours:** 

Tuesday 07:30 -17:00 Wednesday 07:30 -17:00 Thursday 07:30 -17:00 Friday 07:30 -17:00 Saturday 08:30 -15:00 Monday 07:30 -17:00 **≥**gallery image