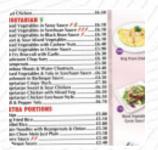

## Leigh Sinton Chinese Take Away Menu

Starters & Salads

**WINGS** 

Chicken

**CHICKENWINGS** 

Rice Dishes

**EGG FRIED RICE** 

**Nudel-Reisgerichte** 

**VEGETARIAN** 

Ingredients Used

CHICKEN EGG DUCK

**TRAVEL** 

**MUSHROOMS** 

**BEEF** 

**PORK MEAT** 