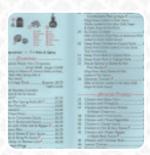

## Golden House Menu

Chicken

**SWEET SOUR CHICKEN** 

Lamm & Hähnchen

**SWEET AND SOUR** 

**Sоир** 

**MUSHROOM SOUP** 

Chicken dishes

**SWEET AND SOUR CHICKEN** 

**Fried Rice** 

**FRIED RICE** 

Yaki-Grill Menü

**PRAWN** 

**Breads & Rice** 

**SPECIAL FRIED RICE** 

**Biscuits and Cookies** 

COOKIE

Condiments and Sauces

**MUSHROOM** 

Restaurant Category

**VEGETARIAN** 

These types of dishes are being served

**SOUP** 

Ingredients Used