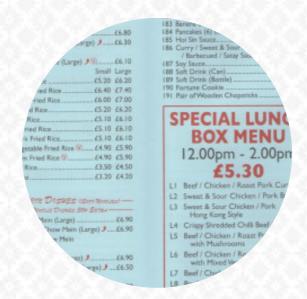

## Golden House Menu

Chicken

**SWEET SOUR CHICKEN** 

Lamm & Hähnchen

**SWEET AND SOUR** 

**Sоир** 

**MUSHROOM SOUP** 

Chicken dishes

**SWEET AND SOUR CHICKEN** 

**Fried Rice** 

**FRIED RICE** 

Yaki-Grill Menü

**PRAWN** 

**Breads & Rice** 

**SPECIAL FRIED RICE** 

**Biscuits and Cookies** 

COOKIE

Condiments and Sauces

**MUSHROOM** 

Restaurant Category

**VEGETARIAN** 

These types of dishes are being served

**SOUP** 

Ingredients Used