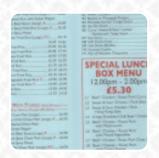

## Golden House Menu

Chicken

**SWEET SOUR CHICKEN** 

Lamm & Hähnchen

**SWEET AND SOUR** 

**Sоир** 

**MUSHROOM SOUP** 

Chicken dishes

**SWEET AND SOUR CHICKEN** 

**Fried Rice** 

**FRIED RICE** 

Yaki-Grill Menü

**PRAWN** 

**Breads & Rice** 

**SPECIAL FRIED RICE** 

**Biscuits and Cookies** 

COOKIE

Condiments and Sauces

**MUSHROOM** 

Restaurant Category

**VEGETARIAN** 

These types of dishes are being served

**SOUP** 

Ingredients Used