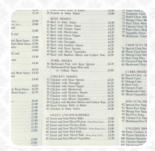

## Wing Hing Fish Menu

#### Starters & Salads

**POTATOE CHIPS** 

## Nudel-Reisgerichte

**CHOW MEIN** 

## Yaki-Grill Menü

**PRAWN** 

#### **Condiments and Sauces**

**PRAWNS** 

#### Fish dishes

**FISH** 

**FISH AND CHIPS** 

# These types of dishes are being served

**PASTA** 

**FISH** 

## Ingredients Used

SEAFOOD TRAVEL MEAT

**BEEF** 

KING PRAWNS

**CHICKEN** 

**SAUSAGE** 