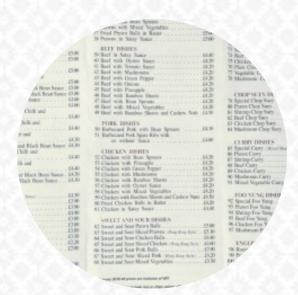

## Wing Hing Fish Menu

#### Starters & Salads

**POTATOE CHIPS** 

## Nudel-Reisgerichte

**CHOW MEIN** 

## Yaki-Grill Menü

**PRAWN** 

#### **Condiments and Sauces**

**PRAWNS** 

#### Fish dishes

**FISH** 

**FISH AND CHIPS** 

# These types of dishes are being served

**PASTA** 

**FISH** 

## Ingredients Used

SEAFOOD TRAVEL MEAT

**BEEF** 

KING PRAWNS

**CHICKEN** 

**SAUSAGE** 