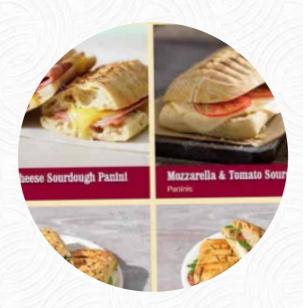

## Costa Coffee Menu

https://menulist.menu Unit 5, Lombardy Retail Park, Coldharbour Ln, Hayes, United Kingdom, Central Dr,

(+44)2086063770



Hornchurch







A complete menu of Costa Coffee from Central Dr, Hornchurch covering all 13 menus and drinks can be found here on the card. For **changing offers**, please get in touch via phone or use the contact details provided on the website. What User likes about Costa Coffee:

AGARE is a wonderful lady with infectious smile her service is exceptional, recognise regular customers favorite drinks which is amazing. In general that branch is second to none. Thank you Service: Dine in Meal type: Breakfast Price per person: £10–20 read more. The restaurant offers complimentary WiFi for its visitors, Depending on the weather, you can also sit