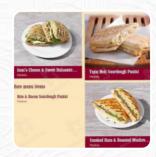

## Costa Coffee Menu

https://menulist.menu Unit 5, Lombardy Retail Park, Coldharbour Ln, Hayes, United Kingdom, Central Dr,

(+44)2086063770



Hornchurch







A complete menu of Costa Coffee from Central Dr, Hornchurch covering all 13 menus and drinks can be found here on the card. For **changing offers**, please get in touch via phone or use the contact details provided on the website. What User likes about Costa Coffee:

AGARE is a wonderful lady with infectious smile her service is exceptional, recognise regular customers favorite drinks which is amazing. In general that branch is second to none. Thank you Service: Dine in Meal type: Breakfast Price per person: £10–20 read more. The restaurant offers complimentary WiFi for its visitors, Depending on the weather, you can also sit outside and eat. The rooms on site are accessible, and therefore no problem for guests with wheelchairs or physiological limitations. What <u>User</u> doesn't like