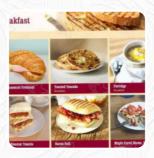

## Costa Coffee Menu

https://menulist.menu Unit 5, Lombardy Retail Park, Coldharbour Ln, Hayes, United Kingdom, Central Dr,

(+44)2086063770



Hornchurch







A complete menu of Costa Coffee from Central Dr, Hornchurch covering all 13 menus and drinks can be found here on the card. For **changing offers**, please get in touch via phone or use the contact details provided on the website. What User likes about Costa Coffee:

AGARE is a wonderful lady with infectious smile her service is exceptional, recognise regular customers favorite drinks which is amazing. In general that branch is second to none. Thank you Service: Dine in Meal type: Breakfast Price per person: £10–20 read more. The restaurant offers complimentary WiFi for its visitors, Depending on the weather, you can also sit outside and eat. The rooms on site are accessible, and therefore no problem for guests with wheelchairs or physiological limitations. What <u>User</u> doesn't l