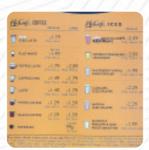

#### Mcdonald's Menu

https://menulist.menu

Wentworth Industrial Park, Maple Rd, Barnsley, United Kingdom

+441226740025 - https://www.mcdonalds.com/gb/en-gb.html?

cid=RF:YEXT:GMB:8260584:Clicks:DIRSYN:







On this website, you can find the <u>complete menu of Mcdonald's</u> from Barnsley. Currently, there are **9** menus and drinks up for grabs. For **changing offers**, please contact the owner of the restaurant directly. You can also contact them through their website. What <u>User</u> likes about Mcdonald's:

A normal and very efficient MaccyD's food same as anywhere else was hot though! Service: Take out Meal type: Dinner Price per person: £1–10 Food: 4 Service: 5 Atmosphere: 3 <u>read more</u>. When the weather conditions is good you can also be served outside, And into the accessible spaces also come customers with wheelchairs or physical disabilities. Mcdonald's from Barnsley is the perfect place if you want to try fine American courses like burgers or barbecue, The dishes are usua