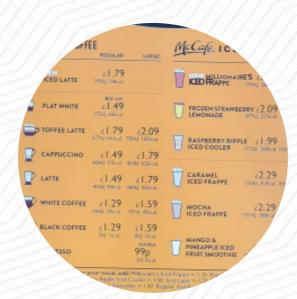

#### Mcdonald's Menu

https://menulist.menu

Wentworth Industrial Park, Maple Rd, Barnsley, United Kingdom

+441226740025 - https://www.mcdonalds.com/gb/en-gb.html?

cid=RF:YEXT:GMB:8260584:Clicks:DIRSYN:







On this website, you can find the <u>complete menu of Mcdonald's</u> from Barnsley. Currently, there are **9** menus and drinks up for grabs. For **changing offers**, please contact the owner of the restaurant directly. You can also contact them through their website. What <u>User</u> likes about Mcdonald's:

A normal and very efficient MaccyD's food same as anywhere else was hot though! Service: Take out Meal type: Dinner Price per person: £1–10 Food: 4 Service: 5 Atmosphere: 3 <u>read more</u>. When the weather conditions is good you can also be served outside, And into the a