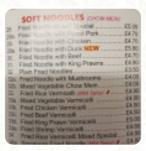

**EGG FRIED RICE** 

Mexican dishes

CHILLI

**Nudel-Reisgerichte** 

**CHOW MEIN** 

**Fried Rice** 

**FRIED RICE** 

Vorspeisen und Snacks