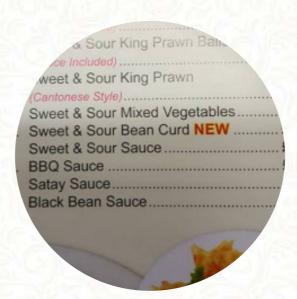

## Golden Branch House Menu

**Main courses** 

**RIBS** 

Chicken

**CHICKENWINGS** 

Starters

**PRAWN CRACKERS** 

**Rice Dishes** 

**KRUPUK** 

Condiments and Sauces

**PRAWNS** 

Ingredients Used

**TRAVEL** 

**SEAFOOD** 

**MEAT** 

**CHICKEN** 