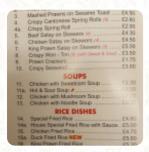

## Golden Branch House Menu

**Main courses** 

**RIBS** 

Chicken

**CHICKENWINGS** 

Starters

**PRAWN CRACKERS** 

**Rice Dishes** 

**EGG FRIED RICE** 

Mexican dishes

CHILLI

**Nudel-Reisgerichte** 

**CHOW MEIN** 

**Fried Rice** 

**FRIED RICE** 

Vorspeisen und Snacks