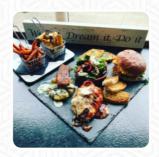

Olive Tree Bistro New Brighton from Wirral District is a suitable bar to a drink after work, and hang out with friends, Furthermore, you can get sweet treats, cake, simple snacks and chilled refreshments and hot beverages here. Also, international dishes are a part of the cuisine of the The Olive Tree Bistro New Brighton, Besides, the atmosphere of course matters, which is why the guests don't just appreciate the tasty menus, but also **the bistro** itself love.