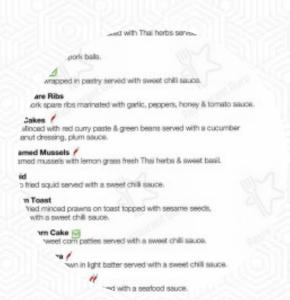

#### **Main Dishes**

**GREEN CURRY** 

### Currys

**MASSAMAN CURRY** 

#### **Dessert**

**COCONUT RICE** 

## Thai specialties\*

PAD THAI

#### **Condiments and Sauces**

**PRAWNS** 

**CURRY** 