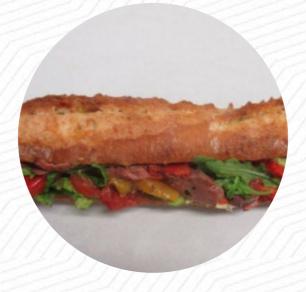

## Menu La Fabrique Du Mil' Pates

https://lacarte.menu 61 Rue Plantagenet, Angers, France +33241876622,+33890210988 - http://www.fabrique-du-mil-pates.fr/

Un **complet** menu de La Fabrique Du Mil' Pates de Angers avec tous les 15 mets et boissons se trouve ici sur la carte. Un restaurant offrant un large choix de sandwiches, salades et plats préparés le jour même à des prix raisonnables. Des produits frais et de qualité, avec un accueil chaleureux et un service irréprochable. Parfait pour un repas rapide et délicieux, avec une équipe toujours souriante. Recommandé pour tous les budgets et les appétits. Une oasis culinaire à découvrir sans hésitation!