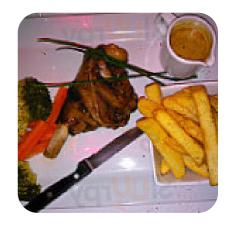

## Bruno's Rodizio Menu

Pasta

**MAC CHEESE** 

Main courses

**RIBS** 

Meat

**STEAKHOUSE** 

**Cocktails** 

**SALAD** 

**LAMB** 

Ingredients Used

**PORK MEAT** 

**SALMON** 

**BEEF** 

**CHICKEN** 

**CHEESE** 