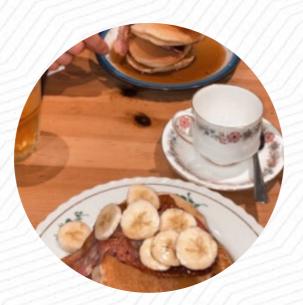

great place for a place to lunch. the staff were very friendly and good atmosphere in caffe. good selection of suppening, sandwiches, pancakes and hot eating. very good coffee and hot drinks selection and quiet environment! <u>read more</u>. The restaurant is accessible and can therefore also be used with a wheelchair or physiological disabilities, and there is free WLAN. If the weather conditions are right, you can also eat outside. The large variety of coffee and tea specialties greatly enhances the value of a visit to Nethy House, Besides the yummy **sandwiches**, small salads and other snacks also make a good snack. Furthermore, there are several *typically British* menus on the card that give every Englishman abroad the feeling of being at home, fine vegetarian recipes are also in the menu available.