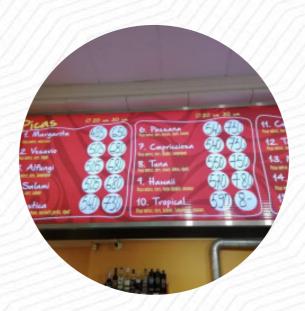

# La Pizza Veloce Menu

# These types of dishes are being served

**PIZZA** 

**FISH** 

#### Pizza

**SEAFOOD PIZZA** 

**PIZZA ITALIANA** 

**SALAMI PIZZA** 