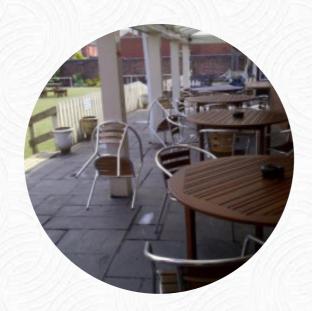

We have been regulars at the summer house since we had the pleasure of discovering last winter it's quite the hidden/unknown gem If you are looking for Indian food this is the place to go, consistently delicious, extremely good value for money with a friendly and attentive atmosphere where everyone is welcome. Service has never disappointed, food is always fresh, delicious and served timely. Bar staff are fab some of... read more. The diner and its premises are wheelchair accessible and thus reachable with a wheelchair or physical limitations, Depending on the weather, you can also sit outside and have something. In the kitchen of The Summer House in Wolverhampton, traditional meals are prepared with typical **Asian spices tasty**, In addition, the current games or races can be watched on the big screen in this sports bar, which the customers also love. The Asian fusion cuisine is also an important part of The Summer House. Anyone who finds the everyday and generally known dishes too ordinary should approach with a willingness to experiment and try some exciting combination of ingredients taste, In addition, the drinks menu that is offered in this established eatery is impressive. It offers a diverse variety of beers from the region and the whole world.