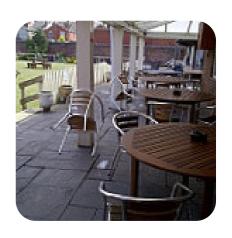

We have been regulars at the summer house since we had the pleasure of discovering last winter it's quite the hidden/unknown gem If you are looking for Indian food this is the place to go, consistently delicious, extremely good value for money with a friendly and attentive atmosphere where everyone is welcome. Service has never disappointed, food is always fresh, delicious and served timely. Bar staff are fab some of... read more. The diner and its premises are wheelchair accessible and thus reachable with a wheelchair or physical limitations, Depending on the weather, you can also sit outside and have something. In the kitchen of The Summer House in Wolverhampton, traditional meals are prepared with typical **Asian spices tasty**, In addition, the current games or races can be watched on the big screen in this sports bar, which the customers also love. The Asian fusion cuisine is also an important part of The Summer House. Anyone who finds the everyday and generally known dishes too ordinary should approach with a willingness to experiment and try some exciting combination of ingredients taste, In addition, the drinks menu that is offered in this established eatery is impressive. It offers a diverse variety of beers from the region and the whole world.