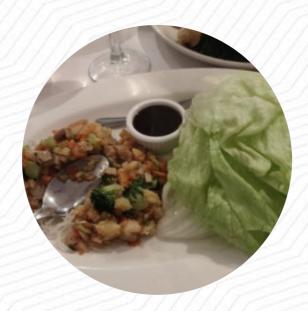

# These Types Of Dishes Are Being Served

CHICKEN

**MEAT** 

LAMB

**NOODLES** 

**WRAP** 

**TUNA STEAK** 

## Ingredients Used

LETTUCE
GARLIC
PORK MEAT

**BEEF** 

**EGG** 

**DUCK** 

**KING PRAWNS** 

**PRAWNS** 