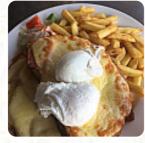

## These Types Of Dishes Are Being Served

CHICKEN PANINI DESSERTS SANDWICH SALAD BREAD ICE CREAM