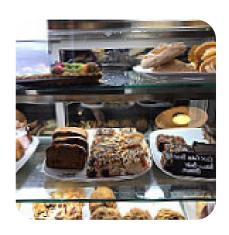

## Forge Cafe Menu

https://menuweb.menu Reynolds Lane, Arun, United Kingdom +441243814324 - http://www.slindonforge.com

Here you will find the menu of The Forge in Arun. At the moment, there are 14 meals and drinks on the menu. Village shop and cafe information point located within a charming downland village setting at the National Trust Slindon Estate and South Downs National Park. While the cafe is currently closed due to coronavirus regulations, the shop remains open and offers a variety of home-cooked goodies available for take-away, including quiches, sausage rolls, and a delicious selection of cakes. Please note that hot drinks are not available for take-away at this time.