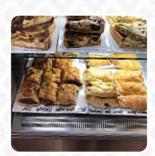

## Forge Cafe Menu

https://menuweb.menu Reynolds Lane, Arun, United Kingdom +441243814324 - http://www.slindonforge.com

Here you will find the menu of The Forge in Arun. At the moment, there are 14 meals and drinks on the menu. Village shop and cafe information point located within a charming downland village setting at the National Trust Slindon Estate and South Downs National Park. While the cafe is currently closed due to coronavirus regulations, the shop remains open and offers a variety of home-cooked goodies available for take-away, including quiches, sausage rolls, and a delicious selection of cakes. Please note that hot drinks are not available for take-away at this time.