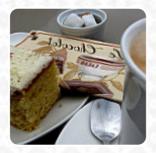

# Eleanor's Byre Menu

https://menulist.menu Spitalford, Northumberland, United Kingdom +441665571371 - http://www.eleanorsbyre.co.uk









Here you can find the menu of Eleanor's Byre in Northumberland. At the moment, there are **16** dishes and drinks on the menu. You can inquire about seasonal or weekly deals via phone. What <u>User</u> likes about Eleanor's Byre: Just beautiful. Having relatives that lived in Embleton until recently was lovely to see regeneration and new business but with authenticity maintained through conservation. Lovely cakes and coffee. Lovely gifts, a little expensive but lovely. Bought a nice tie and soap the day before. Thought better get out before I buy anymore. Staff just lovely. Xxx <u>read more</u>. The diner and its rooms are wheelchair accessible and thus usable with a wheelchair or physical limitations, Depending on the weather, you can also sit outside and be served. What <u>User</u>