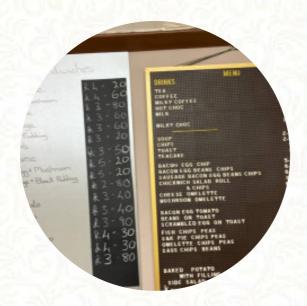

# Ritz Cafe Menu

#### Hot drinks

**TEA** 

## Coffee

**COFFEE** 

# These types of dishes are being served

**BURGER** 

**PANINI** 

**TOSTADAS** 

## Ingredients Used

**EGG** 

**SAUSAGE** 

**BACON** 

**MILK** 

**PORK MEAT** 

**MEAT** 

**BEANS** 