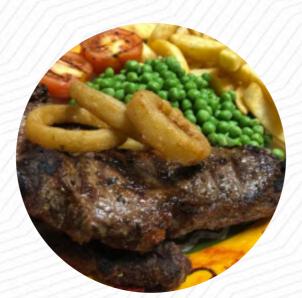

## The Plough On The Green Menu

https://menuweb.menu The Folly, West Berkshire, United Kingdom +44163545207 - https://www.ploughonthegreenpub.co.uk/



Here you can find the <u>menu</u> of The Plough On The Green in West Berkshire. At the moment, there are **15** courses and drinks on the menu. The Plough on the Green in Newbury is a welcoming, family-friendly pub serving a wide range of traditional pub dishes. From classic Hand-Battered Cod Chips to our signature Steak Marston's Ale Pie, our menu has something for everyone to enjoy. In addition to our delicious food, we offer a variety of cask ales, wines, spirits, and soft drinks. Our friendly staff are always ready to assist you and make you feel at home. Enjoy your meal in our lovely outside area or take a stroll on the green afte