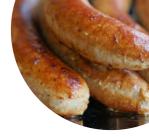

nu The Folly, West Berkshire, United Kingdom +44163545207 - https://www.ploughonthegreenpub.co.uk/



Here you can find the <u>menu</u> of The Plough On The Green in West Berkshire. At the moment, there are **15** courses and drinks on the menu. The Plough on the Green in Newbury is a welcoming, family-friendly pub serving a wide range of traditional pub dishes. From classic Hand-Battered Cod Chips to our signature Steak Marston's Ale Pie, our menu has something for everyone to enjoy. In addition to our delicious food, we offer a variety of cask ales, wines, spirits, and soft drinks. Our friendly staff are always ready to assist you and make you feel at home. Enjoy your meal in our lovely outside area or take a stroll on the green after a delicious dinner.

# The Plough On The Green Menu



#### Entrées

PRAWN COCKTAIL

## **Fish Dishes**

**FISH AND CHIPS** 

## Seafood

PRAWN

## Lamb

LAMB SHANK

#### Sauces

GRAVY

### **Ingredients Used**

SAUSAGE

#### Drinks BEER DRINKS

**Restaurant Category** 

DESSERT VEGETARIAN

### These Types Of Dishes Are Being Served

CHICKEN BURGER TUNA STEAK FISH

LAMB

## The Plough On The Green

The Folly, West Berkshire, United Kingdom

**Opening Hours:** Sunday 12:00-22:30 Monday 12:00-23:00 Tuesday 12:00-23:00 Wednesday 12:00-23:00 Thursday 12:00-23:00 Friday 12:00-00:00 Saturday 12:00-00:00



Made with menuweb.menu