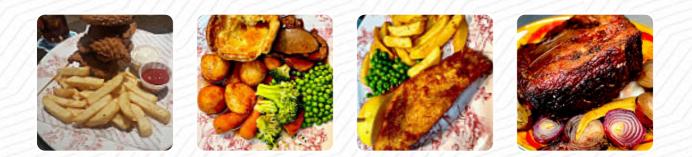

## **Fish Dishes**

**FISH AND CHIPS** 

### These Types Of Dishes Are Being Served

CHICKEN BURGER TUNA STEAK FISH

LAMB