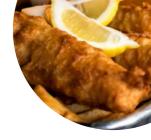

## Middle Beach Cafe Menu

Extras

**BRIE** 

Fish dishes

**FISH AND CHIPS** 

Starters & Salads

**POTATOE CHIPS** 

Main