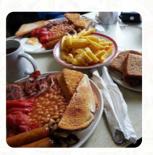

What User likes about Middle Beach Cafe:

the caffe is always clean the eating excellent and the personal very friendly. the view from caffe over the Latin bay is fantastic and on a clear day you can see the island wight and bournmouth. <a href="read more">read more</a>. When the weather conditions is pleasant you can also have something outside, And into the accessible rooms also come customers with wheelchairs or physiological disabilities. What <a href="Stacey Butler">Stacey Butler</a> doesn't like about Middle Beach Cafe: Poor quality breakfast, bacon looked like it hade been cooked on a griddle that hadn't been cleaned in ages, It was covered in black gunk..soggy toast...dry mushrooms...very unappetising. <a href="read more">read more</a>. A visit to Middle Beach Cafe becomes even more rewarding due to the comprehensive selection of coffee and tea specialties, For a snack in between, the yummy sandwiches, small salads, and other snacks are suitable. Besides small snacks and sweet pieces, we also offer cold and hot drinks and cakes, Forbreakfast a hearty brunch is offered here.

**FISH** 

**PANINI** 

Ingredients Used

**EGG** 

**EGGS** 

**BACON** 

**CRANBERRY** 

**CHEESE** 