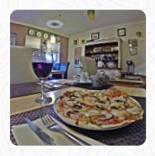

## The Old Anchor Menu

https://menuweb.menu N86 Dngle Peninsula, Annascaul, Ireland +353669157382 - https://www.oldanchorinn.ie/









A **comprehensive** menu of The Old Anchor from Annascaul covering all 17 courses and drinks can be found here on the menu. Our modern dining room offers a comfortable and picturesque view of Annascaul village and the mountains in the distance. Choose from a selection of delicious desserts, espresso-based drinks, or savor an Irish coffee to top off your meal.

## The Old Anchor Menu



#### **Non Alcoholic Drinks**

**WATER** 

#### **Dessert**

**FRESH FRUIT SALAD** 

## **Toppings**

**TOPPINGS** 

#### **Hot Drinks**

**COFFEE** 

#### **Bread**

**BAGUETTE** 

### **Restaurant Category**

**VEGETARIAN** 

# These Types Of Dishes Are Being Served

**CHICKEN** 

**PIZZA** 

## **Ingredients Used**



FRUIT
CHOCOLATE
PESTO

**CHEESE** 

**EGG** 

**HAM** 

**BACON** 

**BUTTER**