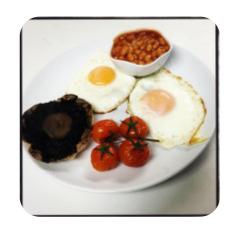

## **Ingredients Used**

FRUIT
CHOCOLATE
PESTO

**CHEESE** 

**EGG** 

**HAM** 

**BACON** 

**BUTTER** 

**SAUSAGE** 