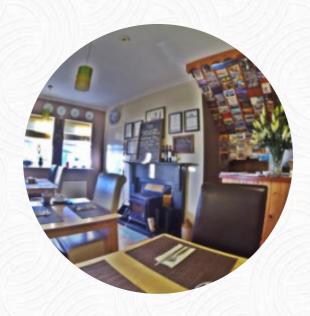

## The Old Anchor Menu

https://menuweb.menu N86 Dngle Peninsula, Annascaul, Ireland +353669157382 - https://www.oldanchorinn.ie/

A **comprehensive** menu of The Old Anchor from Annascaul covering all 17 courses and drinks can be found here on the menu. Our modern dining room offers a comfortable and picturesque view of Annascaul village and the mountains in the distance. Choose from a selection of delicious desserts, espresso-based drinks, or savor an Irish coffee to top off your meal.