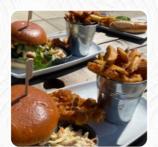

#### From The Grill

**MIXED GRILL** 

# These Types Of Dishes Are Being Served

TURKEY MEAT LAMB

ROAST BEEF

SIRLOIN STEAK

BURGER

**TUNA STEAK** 