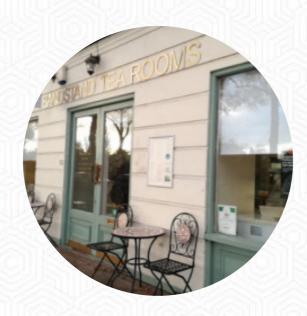

### **Bandstand Tea Rooms Menu**

https://menuweb.menu 23 Dormer Place, Warwick, United Kingdom +447458907807,+441926334936 - http://www.bandstandtearooms.co.uk

A comprehensive menu of Bandstand Tea Rooms from Warwick covering all 31 menus and drinks can be found here on the menu. The Bandstand Cafe offers a somewhat limited menu for Sunday breakfast but impresses with quality omelettes and delicious cream tea, particularly the freshly baked scones. The staff could be a bit warmer, but the homemade cakes are fantastic and the atmosphere is cozy. Customers recommend the place for its delightful tea room experience, offering tasty sandwiches, warm scones, and an Eastern European tree cake known as Sakotis. While service can be hit or miss at times, the cafe's charming setting overlooking the Pump Room gardens and friendly staff make it a worthwhile visit for a light meal or dessert treat.

# **Bandstand Tea Rooms**

23 Dormer Place, Warwick, United Kingdom

Opening Hours: Tuesday 10:00-17:00 Wednesday 10:00-17:00 Thursday 10:00-17:00 Friday 10:00-17:00 Saturday 10:00-17:00 Sunday 10:00-17:00