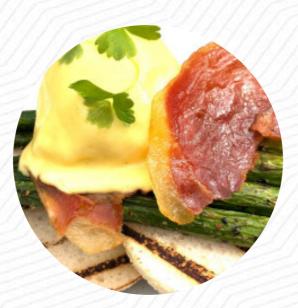

### The White Swan Menu

<u>https://menuweb.menu</u> East End, Ryedale, United Kingdom +441439788239 - http://thewhiteswan-ampleforth.co.uk



On this webpage, you will find the **complete** <u>menu</u> of The White Swan from Ryedale. Currently, there are 46 dishes and drinks available. The White Swan Inn in Ampleforth offers a mixed experience based on customer feedback. While some found the lounge bar exquisitely furnished with a warm ambiance, others were put off by the scruffy decor and lackluster service in the regular bar area. Despite mixed reviews on the atmosphere, the food consistently received high praise. Diners enjoyed the wide range of options, smaller portion sizes, and tempting specials. Excellent service was a common theme, with friendly staff going above and beyond to