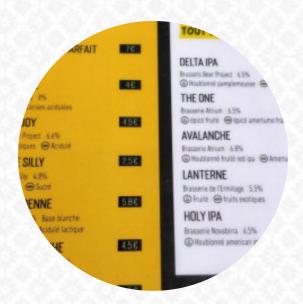

## La Gourmandine Menu

Alcoholic Drinks

**BEER** 

Sandwiches & Hot Paninis

**HAMBURGER** 

Starters & Salads

**FRIES** 

Vegetarian dishes