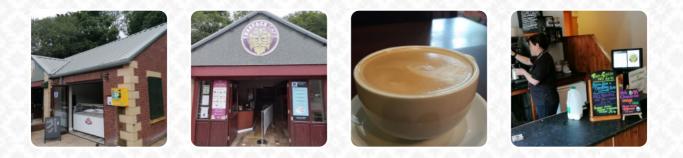

# **Treeface Cafe Menu**

<u>https://menuweb.menu</u> Burgh Hall Road, Chorley, United Kingdom +441257279767 - http://treefacecafe.wixsite.com/treefacecafe

Here you can find the <u>menu</u> of Treeface Cafe in Chorley. At the moment, there are **30** dishes and drinks on the menu. Despite the beautiful location, reviews for the cafe at Yarrow Valley Park are mixed. Some customers had frustrating experiences with unreliable opening times and unhelpful staff, while others praised the efficient service, quality food, and friendly atmosphere. The cafe offers a variety of food options, including breakfast and ice cream, but may have limited choices on certain days. However, the cafe's cleanliness and reasonable prices are consistently highlighted. Overall, it seems that a visit to this cafe could be hit or miss, depending on the day and time.