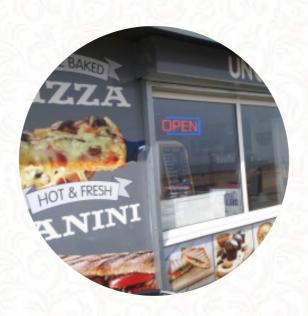

## **Uno Beach Menu**

https://menuweb.menu 3 Central Promenade, East Lindsey, United Kingdom

On this homepage, you can find the **complete** menu of **Uno Beach** from East Lindsey. Currently, there are **15** courses and drinks up for grabs. Visitors to this beachfront restaurant in Mablethorpe have mixed reviews on the food and beverages. While some found the <u>pizza</u> to be underwhelming, others highly recommended it. The coffee and snacks received praise, as did the spacious seating and beautiful views of the beach. The staff were described as helpful, polite, and friendly. The hot chocolates received mixed reviews, with some finding them overpriced and lackluster. Despite some negative feedback, many patrons appreciated the cozy outdoor seating area and the opportunity to enjoy a meal by the sea. Overall, opinions on this establishment vary among diners.

**COFFEE** 

**Hot Drink** 

**HOT CHOCOLATE** 

Cocktail

**MARGARITA** 

These Types Of Dishes Are Being Served

**PIZZA** 

**PANINI** 