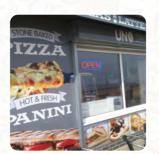

## **Uno Beach Menu**

https://menuweb.menu 3 Central Promenade, East Lindsey, United Kingdom

On this homepage, you can find the **complete** menu of **Uno Beach** from East Lindsey. Currently, there are **15** courses and drinks up for grabs. Visitors to this beachfront restaurant in Mablethorpe have mixed reviews on the food and beverages. While some found the <u>pizza</u> to be underwhelming, others highly recommended it. The coffee and snacks received praise, as did the spacious seating and beautiful views of the beach. The staff were described as helpful, polite, and friendly. The hot chocolates received mixed reviews, with some finding them overpriced and lackluster. Despite some negative feedback, many patrons appreciated the cozy outdoor seating area and the opportunity to enjoy a meal by the sea. Overall, opinions on this establishment vary among diners.

**COFFEE** 

**Hot Drink** 

**HOT CHOCOLATE** 

Cocktail

**MARGARITA** 

These Types Of Dishes Are Being Served

**PIZZA** 

**PANINI** 