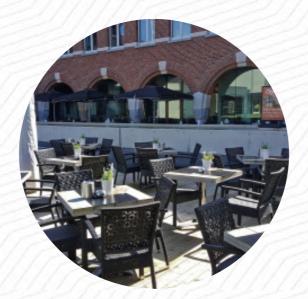

## Brasserie De Witte Menu

https://menulist.menu
Binnenhof 4, Maasmechelen, Belgium
+3289732903 - https://www.brasseriedewitte.com

On this homepage, you can find the **complete <u>menu</u> of Brasserie De Witte** from Maasmechelen. Currently, there are 9 courses and drinks available. For **changing offers**, please contact the restaurant owner directly. You can also contact them through their website. As a guest, you can use the WLAN of the establishment free of charge, Depending on the weather, you can also sit outside and have something. What <u>bea v null</u> doesn't like about Brasserie De Witte:

The omelets were baked far too long and very dry inside, the outside was against the black, on the question of whether everything was right answered no and explained, she was very sorry, but we have to pay the full pit. <a href="read more">read more</a>. Brasserie De Witte from Maasmechelen is a chilled café, where you can enjoy a snack or cake with a steaming coffee or a sweet chocolate, the menu also includes tasty <a href="vegetarian">vegetarian</a> menus. If you want to have breakfast, a <a href="very sorry">versatile brunch</a> awaits you, It's possible to chill out at the bar with a cool beer or other alcoholic and non-alcoholic drinks.