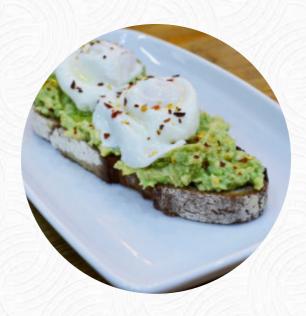

## Riverside Cafe Menu

https://menuweb.menu St Anne's Retail Park, St Anne's, South Gloucestershire, United Kingdom +441179332970 - http://www.riversidecafebs4.co.uk

On this webpage, you can find the **complete** menu of Riverside Cafe from South Gloucestershire. Currently, there are **26** meals and drinks available. This cafe has received mixed reviews, with some patrons praising the delicious food, cleanliness, and friendly staff. Others have raised concerns about hygiene standards, long wait times, and the allowance of dogs in the dining area. While some have had wonderful experiences with affordability and great service for families, others have encountered issues with orders, cleanliness, and staff behavior. Overall, it seems that this cafe offers a variety of menu options and a pleasant atmosphere, but visitors may want to consider individual experiences before dining here.

## **Ingredients Used**

**MILK** 

**BUTTER** 

**POTATOES** 

**GARLIC** 

**AVOCADO** 