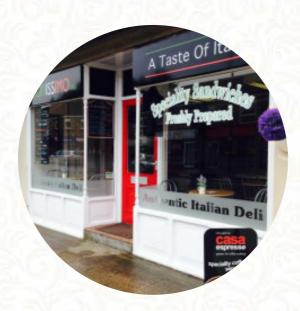

# **Buonissimo Delicatessen Menu**

https://menuweb.menu
59 Bingley Road, Bradford, United Kingdom
+441274581381 - https://www.facebook.com/BuonissimoSaltaire

A comprehensive menu of Buonissimo Delicatessen from Bradford covering all 39 courses and drinks can be found here on the card. Dive into the bustling world of this small deli and café, where two hardworking owners are making a name for themselves in Shipley. Enjoy delicious sandwiches, salads, pastas, and an array of Italian deli items. The cozy atmosphere and friendly service make for a delightful experience, with excellent coffee and homemade cakes to savor. Despite some minor service hiccups, the overall quality and value of the food shine through. Whether you're grabbing a quick bite or stocking up on deli treats, this hidden gem is a must-visit for those seeking authentic flavors and welcoming vibes.