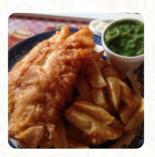

## Melbourne Fish And Chip Shop Menu

https://menulist.menu 29 Market Place, South Derbyshire, United Kingdom +441332865583





A <u>comprehensive menu of Melbourne Fish And Chip Shop</u> from South Derbyshire covering all **16** meals and drinks can be found here on the card. For **changing offers**, please get in touch via phone or use the contact details provided on the website. What <u>Getaway594399</u> likes about Melbourne Fish And Chip Shop:

Love to come to Melbourne for the lake and old fashioned courtyard near to Melbourne Hall. Use this chippy regularly and it's nice to sit under the bus shelter in the square and watch the world go by. Or, take them down to the lake and enjoy that view instead. Price as good as any chippy. Nice chips and curry sauce. <u>read more</u>. What <u>deniseaX8294JA</u> doesn't like about Melbourne Fish And Chip Shop:

Husband and I had fish chips peas today. Fish was grey...?c