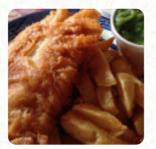

## Melbourne Fish And Chip Shop Menu

https://menulist.menu 29 Market Place, South Derbyshire, United Kingdom +441332865583





A <u>comprehensive menu of Melbourne Fish And Chip Shop</u> from South Derbyshire covering all **16** meals and drinks can be found here on the card. For **changing offers**, please get in touch via phone or use the contact details provided on the website. What <u>Getaway594399</u> likes about Melbourne Fish And Chip Shop:

Love to come to Melbourne for the lake and old fashioned courtyard near to Melbourne Hall. Use this chippy regularly and it's nice to sit under the bus shelter in the square and watch the world go by. Or, take them down to the lake and enjoy that view instead. Price as good as any chippy. Nice chips and curry sauce. <u>read more</u>. What <u>deniseaX8294JA</u> doesn't like about Melbourne Fish And Chip Shop:

Husband and I had fish chips peas today. Fish was grey...