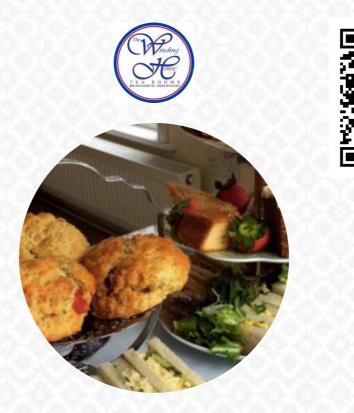

<u>https://menuweb.menu</u> 6 Castle Terrace, Shropshire, United Kingdom +441746761962 - http://www.thewindinghouse.com/

A complete <u>menu</u> of The Winding House Tea Rooms from Shropshire covering all 23 dishes and drinks can be found here on the food list. A charming Victorian-inspired tea room with a licensed garden terrace overlooking the River Severn and Low Town. Enjoy light lunches, morning and afternoon tea every day of the week. Please book at least 24 hours in advance for Afternoon Teas to guarantee fresh ingredients. Our small kitchen may cause delays during busy periods, but we promise it will be worth it! Watch the Cliff Railway and winding house in action while dining on fresh, local fare. Exceptional service and quaint charm make this a must-visit spot in Bridgnorth.