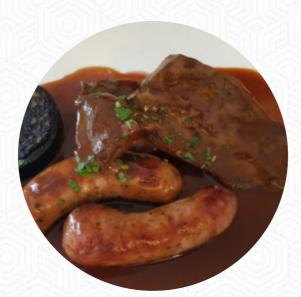

### From The Grill

ROAST PORK

#### These Types Of Dishes Are Being Served

LAMB FISH BURGER