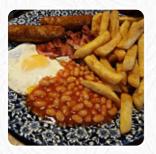

### **Smithy Fold Menu**

<u>https://menuweb.menu</u> Victoria Street, High Peak, United Kingdom +441457890070 - https://www.jdwetherspoon.com/pubs/allpubs/england/derbyshire/the-smithy-fold-glossop? utm\_source=google&utm\_medium=maps&utm\_campaign=gmb









Here you can find the <u>menu</u> of Smithy Fold in High Peak. At the moment, there are 24 courses and drinks on the menu. Located in the heart of Glossop at the Howard Town retail park, our small JDWetherspoon pub offers a wide selection of delicious food and drinks at affordable prices. With convenient parking within the retail complex, our pub provides excellent service that is consistent with other locations in the chain. Join us for themed Club nights throughout the week, featuring different aspects of our menu, from Mexican Monday to Fish Friday and more.

# **Smithy Fold Menu**

Dipping Sauce

SWEET CHILLI

Fish Dishes

Side Dishes

Beilagen Und Extras

CHILISAUCE

Indian CHICKEN CURRY

Mexican Dishes

Toppings

TOPPINGS

**Extras Ausser Haus** 

SWEET CHILLI SAUCE

Hot Drin